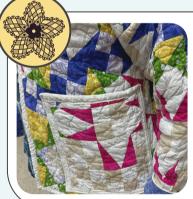

## QUILT JACKET CLASS

Repurpose your old quilt into a usable jacket, or piece your own fabric for your quilt jacket!

This is a great project to use up scrap pieces, leftover material, or quilt blocks leftover from past projects.