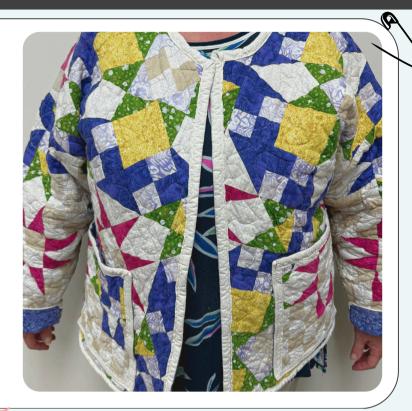

## QUILT JACKET CLASS

Repurpose your old quilt into a usable jacket, or piece your own fabric for your quilt jacket!

This is a great project to use up scrap pieces, leftover material, or quilt blocks leftover from past projects.