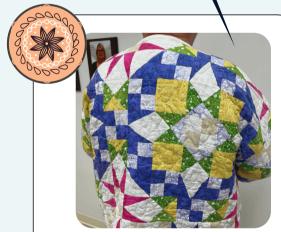

## QUILT JACKET CLASS

Repurpose your old quilt into a usable jacket, or piece your own fabric for your quilt jacket!

This is a great project to use up scrap pieces, leftover material, or quilt blocks leftover from past projects.